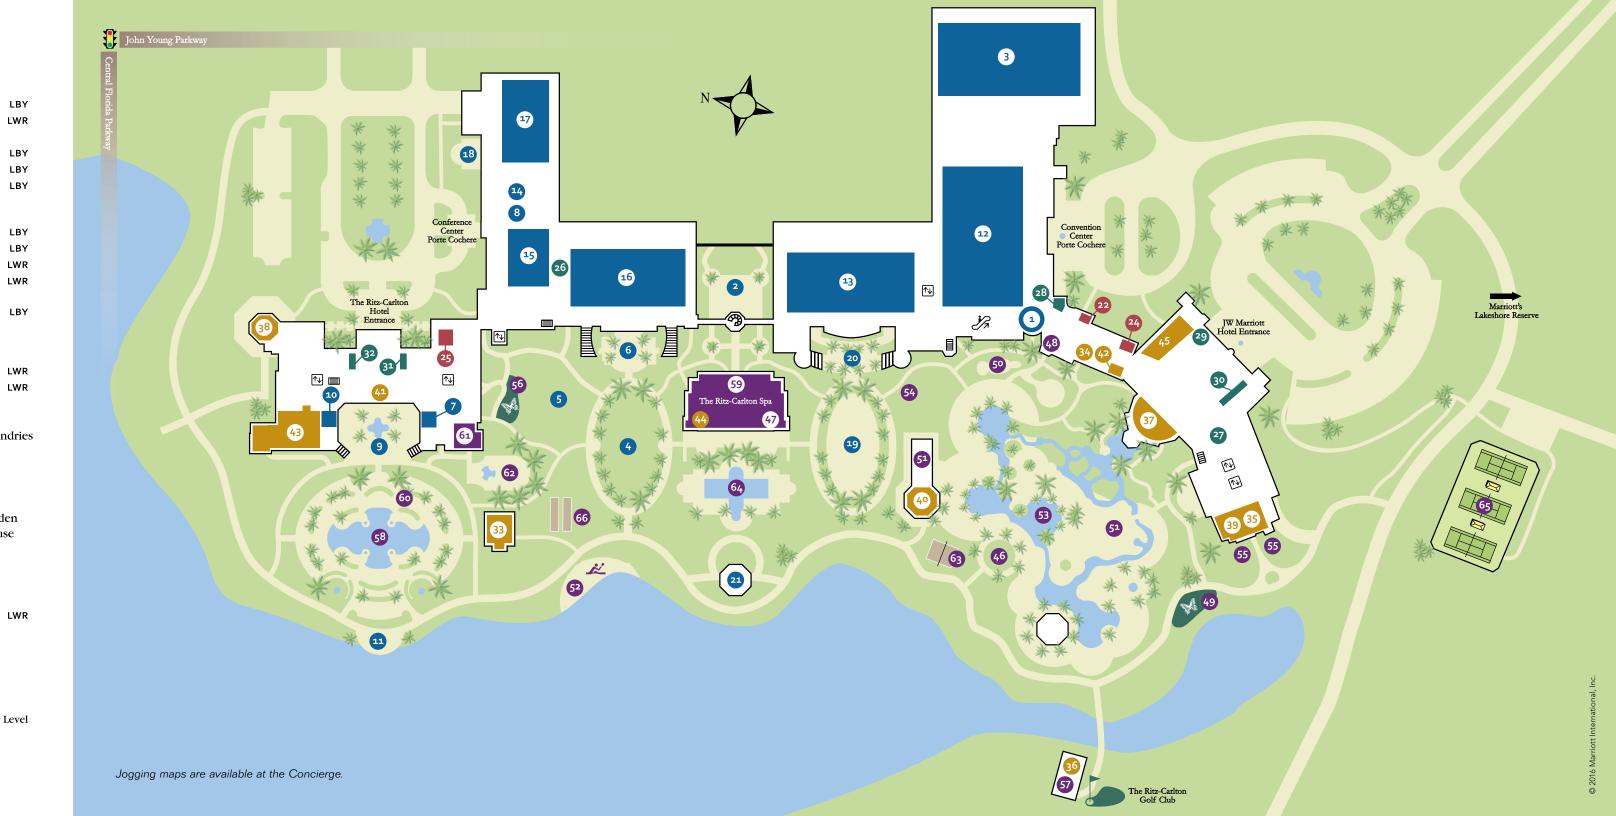

| FU | NCTION SPACE              |     |
|----|---------------------------|-----|
| 1  | Ballroom Rotunda          | LBY |
| 2  | Citrus Garden             |     |
| 3  | Coquina Ballroom          | LBY |
| 4  | Da Vinci Lawn             |     |
| 5  | Da Vinci Lawn North       |     |
| 6  | Da Vinci Terrace          |     |
| 7  | Egret                     | LBY |
| 8  | Florence                  | LBY |
| 9  | Fountain Courtyard        |     |
| 10 | Heron                     | LBY |
| 11 | Lakeside Terrace          |     |
| 12 | Mediterranean Ballroom    | LBY |
| 13 | Palazzo Ballroom          | LBY |
| 14 | Pisa                      | LBY |
| 15 | Plaza Ballroom            | LBY |
| 16 | The Ritz-Carlton Ballroom | LBY |
| 17 | Tuscany Ballroom          | LBY |
| 18 | Tuscany Terrace           | LBY |
| 19 | Valencia                  |     |
| 20 | Valencia Terrace          |     |
| 21 | Wedding Gazebo            |     |
|    |                           |     |

## RETAIL STORES

| 22 John Craig Menswear             | LBY |
|------------------------------------|-----|
| 24 Montage, a JW Shop              | LBY |
| 25 The Ritz-Carlton Signature Shop | LBY |

| GUEST SERVICES                    |     |
|-----------------------------------|-----|
| 26 Business Center (Self-service) | LWF |
| 27 Attractions Ticket Desk        | LBY |
| 28 FedEx/Kinkos                   | LBY |
| 29 JW Marriott Bell Stand         | LBY |
| 27 JW Marriott Concierge          | LBY |
| 30 JW Marriott Registration       | LBY |
| 31 The Ritz-Carlton Bell Stand    | LBY |
| 31 The Ritz-Carlton Concierge     | LBY |
| 32 The Ritz-Carlton Registration  | LBY |
|                                   |     |

## **RESTAURANTS & LOUNGES**

| 33 Bleu Poolside Bar & Grill   |    |
|--------------------------------|----|
| 34 Café Bodega                 | L  |
| 35 Citron Brasserie            | L۷ |
| 36 Fairways Pub                |    |
| 37 JW Lobby Lounge & Sushi Bar | L  |
| 38 NORMAN'S                    | L  |
| 39 PRIMO, by Melissa Kelly     | L  |
| 40 Quench Poolside Bar & Grill |    |
| 41 The Ritz-Carlton            |    |
| Lobby Lounge & Bar             | L  |

## **RECREATION & AMENITIES**

45 Whisper Creek Farm:

43 Highball & Harvest

44 Vitale, Spa Café

The Kitchen

| 46 | Bonfire | Pit |
|----|---------|-----|
|    | Domine  |     |

42 Starbucks®

| 47 Fitness Center      | Ľ |
|------------------------|---|
| 48 Gameroom/Activities | Ľ |

## 49 JW Marriott Butterfly Garden

- 50 JW Marriott Kids Playground
- 51 JW Marriott Towel Hut and Sundries
- 52 Kayak Beach
- 53 Lazy River Pool
- 54 JW Marriott Activities Lawn
- 55 Primo Organic Gardens
- 56 The Ritz-Carlton Butterfly Garden
- 57 The Ritz-Carlton Golf Clubhouse
- 57 Eco-Tours and Fishing
- 58 The Ritz-Carlton Pool
- 59 The Ritz-Carlton Spa
- 60 The Ritz-Carlton Towel Hut
- 61 Ritz Kids Club
- 62 Ritz Kids Playground
- 63 Sand Volleyball Court64 Spa Pool
- 65 Tennis Courts
- 66 Bocce Ball Courts

LBY - Lobby Level LWR- Lower Level